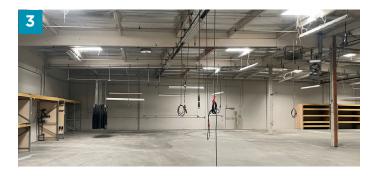

ted in Central Concord close to amenities
- » Service Commercial Zoning

#### **BUILDING**

- » Available: ±12,000 SF
- Dimensions: ±100' D x ±120' W
- » Construction: Concrete tilt-up
- Parking:  $\pm 1/1,000$  (additional on street parking)
- Column Spacing: ±50' D x ±20' W
- » Power: TBD
- Loading: Four (4) Grade Level Doors
  - -Two (2) 12' x 12': One (1) oversized 16' x 14', One (1) 12' x 14'
  - -Conversion possible to add one (1) additional loading door (front)
- » Clear Height: ±16'
- » Sprinklered: .18/3,000 GPM

#### **OFFICE / SHOWROOM**

» ±3,000 SF

### WAREHOUSE

- » ±9,000 SF
- » ±750 SF Mezzanine
- » Compressed Air Lines
- » Natural gas with three (3) warehouse heaters
- » Insulated



View Site Specific COVID-19 Prevention Plan

## **FLOOR PLAN**



# **PHOTO GALLERY**