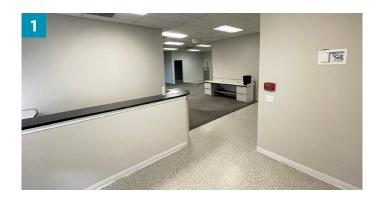

in Central Concord close to amenities
- » Service Commercial Zoning

#### **BUILDING**

- » Available: ±12,000 SF
- Dimensions: ±100' D x ±120' W
- » Construction: Concrete tilt-up
- Parking:  $\pm 1/1,000$  (additional on street parking)
- Column Spacing: ±50' D x ±20' W
- » Power: TBD
- Loading: Four (4) Grade Level Doors
  - -Two (2) 12' x 12': One (1) oversized 16' x 14', One (1) 12' x 14'
  - -Conversion possible to add one (1) additional loading door (front)
- » Clear Height: ±16'
- » Sprinklered: .18/3,000 GPM

#### **OFFICE / SHOWROOM**

» ±3,000 SF

### WAREHOUSE

- » ±9,000 SF
- » ±750 SF Mezzanine
- » Compressed Air Lines
- » Natural gas with three (3) warehouse heaters
- » Insulated



View Site Specific COVID-19 Prevention Plan

## **FLOOR PLAN**



# **PHOTO GALLERY**