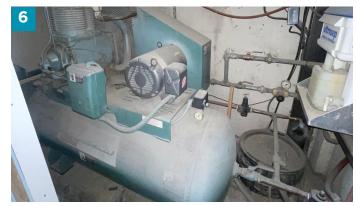

### WAREHOUSE

- » ±9,000 SF
- » ±750 SF Mezzanine
- » Compressed Air Lines
- » Natural gas with three (3) warehouse heaters
- » Insulated

View Site Specific COVID-19 Prevention Plan