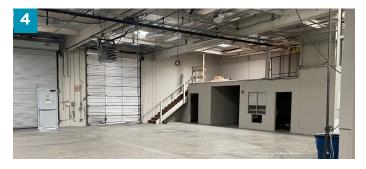

# **PHOTO GALLERY**

### WAREHOUSE

- » ±9,000 SF
- » ±750 SF Mezzanine
- » Compressed Air Lines
- » Natural gas with three (3) warehouse heaters
- » Insulated

View Site Specific COVID-19 Prevention Plan