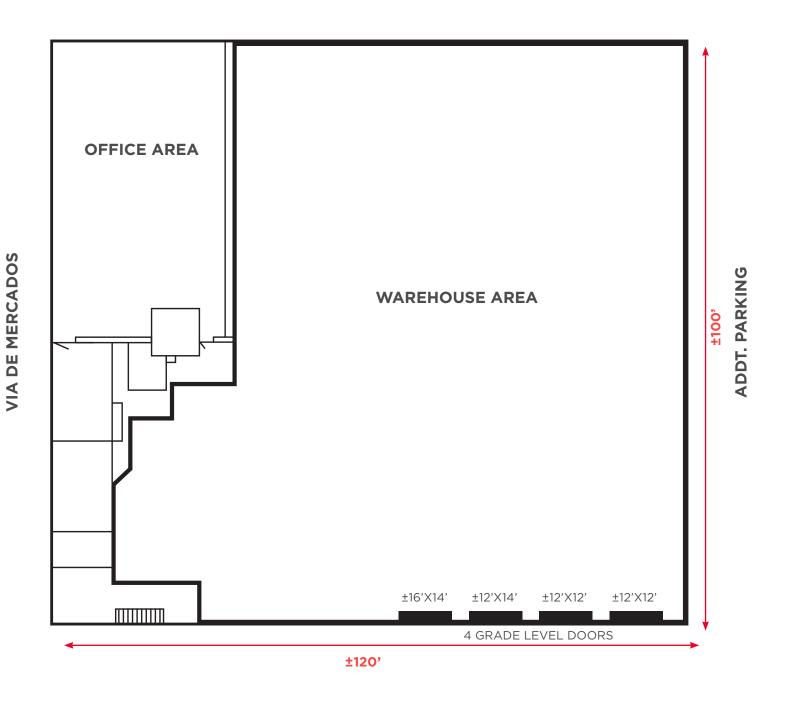

## **FLOOR PLAN**

#### **BUILDING**

- » Available: ±12,000 SF
- Dimensions: ±100' D x ±120' W
- » Construction: Concrete tilt-up
- Parking:  $\pm 1/1,000$  (additional on street parking)
- Column Spacing: ±50' D x ±20' W
- » Power: TBD
- Loading: Four (4) Grade Level Doors
  - -Two (2) 12' x 12': One (1) oversized 16' x 14', One (1) 12' x 14'
  - -Conversion possible to add one (1) additional loading door (front)
- » Clear Height: ±16'
- » Sprinklered: .18/3,000 GPM

#### **OFFICE / SHOWROOM**

» ±3,000 SF

### WAREHOUSE

- » ±9,000 SF
- » ±750 SF Mezzanine
- » Compressed Air Lines
- » Natural gas with three (3) warehouse heaters
- » Insulated

View Site Specific COVID-19 Prevention Plan