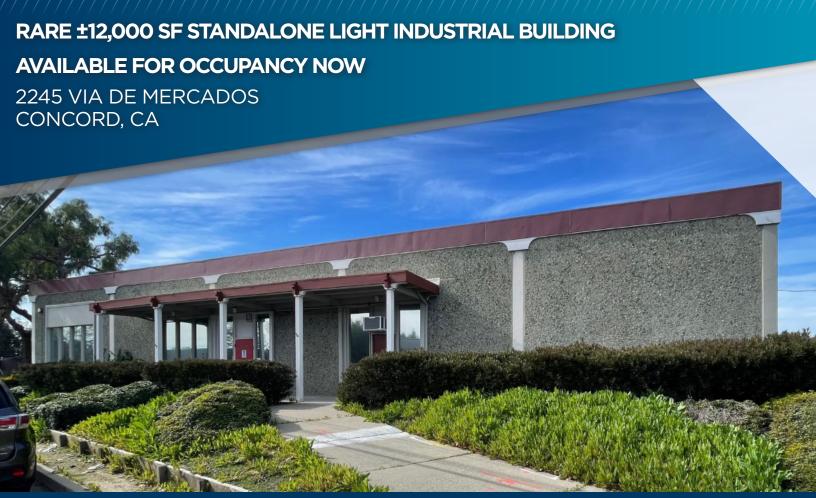

# NEWLY REFURBISHED STAND-ALONE LIGHT INDUSTRIAL/SERVICE COMMERCIAL BUILDING IN CENTRAL CONCORD

#### **BUILDING**

- » Available: ±12,000 SF
- Dimensions: ±100' D x ±120' W
- » Construction: Concrete tilt-up
- Parking:  $\pm 1/1,000$  (additional on street parking)
- Column Spacing: ±50' D x ±20' W
- » Power: TBD
- Loading: Four (4) Grade Level Doors
  - -Two (2) 12' x 12': One (1) oversized 16' x 14', One (1) 12' x 14'
  - -Conversion possible to add one (1) additional loading door (front)
- » Clear Height: ±16'
- » Sprinklered: .18/3,000 GPM