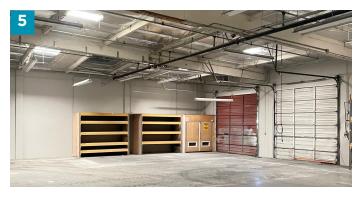

# **PHOTO GALLERY**

### WAREHOUSE

- » ±9,000 SF
- » ±750 SF Mezzanine
- » Compressed Air Lines
- » Natural gas with three (3) warehouse heaters
- » Insulated

View Site Specific COVID-19 Prevention Plan